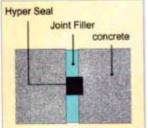

## Water-Stop Principle

A water expanded sealing material "Hyper Seal" absorbs and expands it self so as to adhere closely to the contact surface of a structure, showing the water-stop performance

## Product and Usage

| Grade      | Chemical                 | Туре   | Usage                                                                                                | Feature & attention Point                                                                                                                                                                                                         | Packing<br>(BOX) |
|------------|--------------------------|--------|------------------------------------------------------------------------------------------------------|-----------------------------------------------------------------------------------------------------------------------------------------------------------------------------------------------------------------------------------|------------------|
| DP - 00XX* | Rubber<br>Water-Stop     | Roll   | Construction<br>Joint                                                                                | <ul> <li>Note pre-expansion before secondary<br/>CON'C cast</li> </ul>                                                                                                                                                            | 25MX4Roll        |
| DB -00XX*  | Bentonite<br>Water-Stop  | Roll   | Construction<br>Joint,<br>Pipe Sleeve                                                                | <ul> <li>Specify the site condition in case sea water.</li> <li>Excellent adhesion and easy to apply to rough surfaces.</li> <li>Adhesive tape type(Prevention of sagging)</li> <li>Need precaution against rainy time</li> </ul> | 10MX4Roll        |
| DX -00XX   | Rubber<br>Water-Stop     | Roll   | Slab joint of<br>underground<br>structures,<br>Vertical joint,<br>expansion<br>joint,<br>Linkage par | - By PVC and Hydrophilic is double<br>safety for expansion, construction<br>joints in construction                                                                                                                                | 30M/Roll         |
| FSU-390    | Modified<br>Polyurethane | Liquid | Sheet File                                                                                           | <ul> <li>Liquid hydrophilic rubber water - stop<br/>for sheet file interlocks</li> </ul>                                                                                                                                          | 10Kg/Can         |