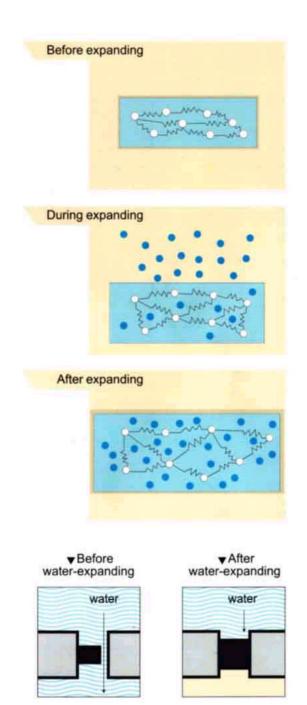

## Water-Stop Principle

A water expanded sealing material "Hyper Seal" absorbs and expands it self so as to adhere closely to the contact surface of a structure, showing the water-stop performance